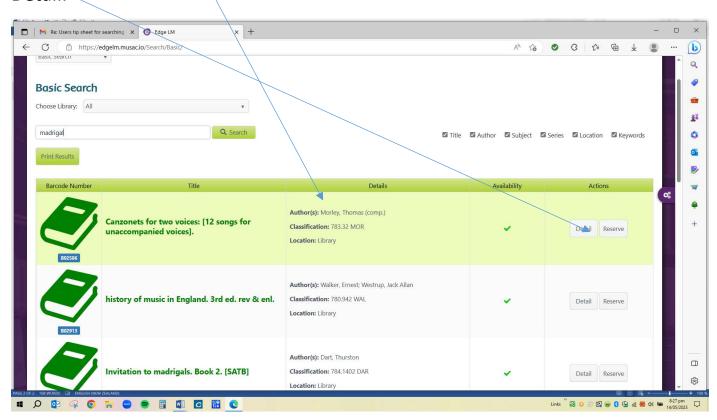

As a general rule, use wider rather than specific terms as it is not a sophisticated search engine. There may be a short pause before you get a results list.

The Classification field will tell you where to find the item on the shelf. The green tick indicates it is not issued, a red cross means it is out.

If you wish to know more about the contents of the book or resource click on Detail.

The screen below will open for you to check if the item contains what you are looking for. It should be noted that the NCMA database is the product of many years of cataloguing so the range of detail will vary.