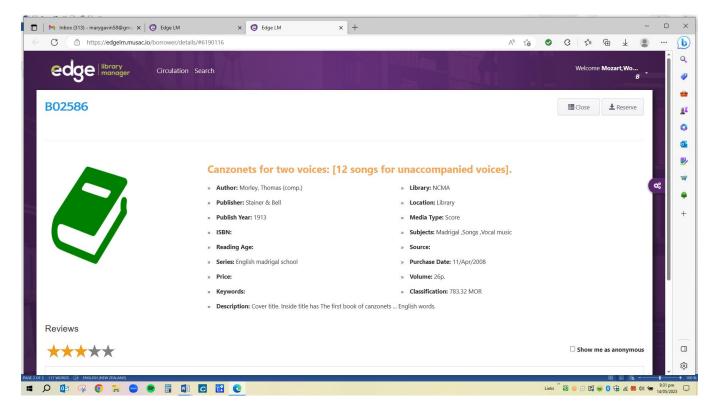

If you wish to know more about the contents of the book or resource click on Detail.

The screen below will open for you to check if the item contains what you are looking for. It should be noted that the NCMA database is the product of many years of cataloguing so the range of detail will vary.